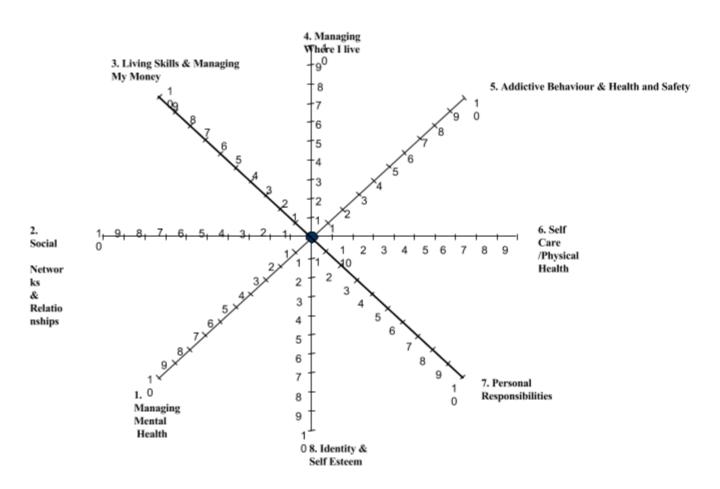

#### **SUPPORT PLAN REVIEW**

| LHT | London  |
|-----|---------|
|     | Housing |
|     | Trust   |

| Item |                                                 | Notes | Action (By Whom) |
|------|-------------------------------------------------|-------|------------------|
| 1.   | Managing<br>Mental Health                       |       |                  |
| 2.   | Social<br>Networks &<br>Relationships           |       |                  |
| 3.   | Living Skills &<br>Managing My<br>Money         |       |                  |
| 4.   | Managing<br>Where I live                        |       |                  |
| 5.   | Addictive<br>Behaviour/He<br>alth and<br>Safety |       |                  |
| 6.   | Self<br>Care/Physical<br>Health                 |       |                  |
| 7.   | Personal<br>Responsibiliti<br>es.               |       |                  |
| 8.   | Identity &<br>Self Esteem                       |       |                  |
| 9.   | Date, Time &<br>Place of Next<br>KW Session     |       |                  |
|      |                                                 |       |                  |